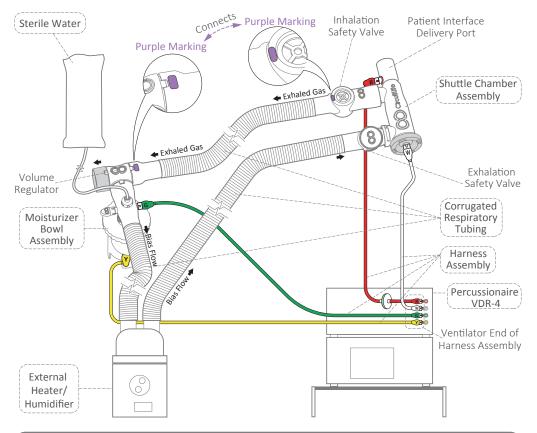

## CLV-213 QUICK REFERENCE GUIDE - Assembly Instructions





Manufacturer CircuitLife LLC 610 E Market Street #3007, San Antonio, TX 78205

## Step 7: Check for accuracy



## WARNINGS

- 1. Read the Instructions for Use in full before assembling and using the circuit.
- 2. Check all connections for secure fit prior to use.
- 3. Device to be used with sterile water only.
- 4. To be used on a single patient only.
- 5. To be used only by Clinicians who have been trained on the use and application of the VDR-4 ventilator.
- 6. Prescription use only. Use only as directed by a physician.
- 7. The design of the Volume Regulator does not require a balloon.